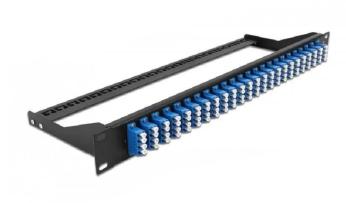

## 43398 - Delock 19" LWL Patchpanel, 24 Port LC Quad, blue

## Product Description

Delock 19" LWL Patchpanel, 24 Port LC Quad, blue

This patch panel by Delock can be mounted in a 19? rack. The jacks on the front and rear of the panel provide convenient connections for fibre patch cable. Package content:

- 19? patch panel
- Connectors: 24 x LC Quad female >; 24 x LC Quad female
- Colour: blue
- For 96 OS2 Single-mode fibers

- Zirconia ceramic ferrule with protection cap
  For mounting in 19? racks, 1U
  Removable strain relief
  Housing colour: black
  Dimensions (LxWxH): ca. 482.6 x 150.0 x 43.6 mm