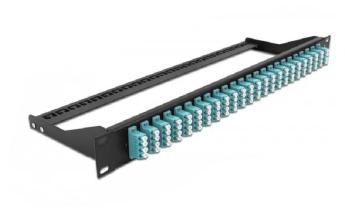

## 43401 - Delock 19" LWL Patchpanel, 24 Port LC Quad, aqua

## Product Description

Delock 19" LWL Patchpanel, 24 Port LC Quad, aqua

This patch panel by Delock can be mounted in a 19? rack. The jacks on the front and rear of the panel provide convenient connections for fibre patch cable. Package content:

- 19? patch panel
- Connectors: 24 x LC Quad female >; 24 x LC Quad female
- Colour: aqua
  For 96 OM3 Multi-mode fibers

- Zirconia ceramic ferrule with protection cap
   For mounting in 19? racks, 1U
   Removable strain relief
   Housing colour: black
   Dimensions (LxWxH): ca. 482.6 x 150.0 x 43.6 mm