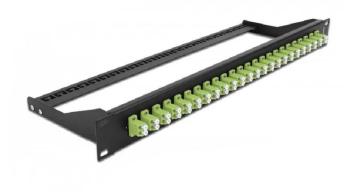

## Item no.: 351808 43391 - Delock 19" LWL Patchpanel, 24 Port LC Duplex, limegreen

Item no.: 351808 shipping weight: 1.20 kg Manufacturer: Delock

## Product Description

Delock 19" LWL Patchpanel, 24 Port LC Duplex, limegreen This patch panel by Delock can be mounted in a 19? rack. The jacks on the front and rear of the panel provide convenient connections for fibre patch cable. Package content:

- 19? patch panel
- Connectors: 24 x LC Duplex female >; 24 x LC Duplex female
   Colour: limegreen
   For 48 OM5 Multi-mode fibers

- Zirconia ceramic ferrule with protection cap
  For mounting in 19? racks, 1U
  Removable strain relief
  Housing colour: black
  Dimensions (LxWxH): ca. 482.6 x 150.0 x 43.6 mm