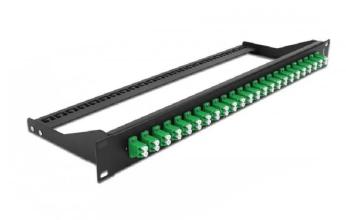

## 43387 - Delock 19" LWL Patchpanel, 24 Port LC Duplex, green

## Product Description

Delock 19" LWL Patchpanel, 24 Port LC Duplex, green

This patch panel by Delock can be mounted in a 19? rack. The jacks on the front and rear of the panel provide convenient connections for fibre patch cable. Package content:

- 19? patch panel
- Connectors: 24 x LC Duplex female >; 24 x LC Duplex female
- Colour: green
   For 48 OS2 Single-mode fibers

- Zirconia ceramic ferrule with protection cap
  For mounting in 19? racks, 1U
  Removable strain relief
  Housing colour: black
  Dimensions (LxWxH): ca. 482.6 x 150.0 x 43.6 mm