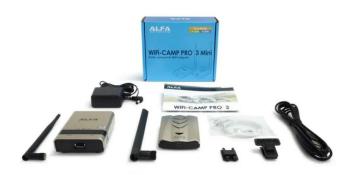

Item no.: 351382

### WIFI CAMPPRO 3 MINI - Range Extender Kit for RV/Boat/Home

If you need to boost a 2.4 GHz or 5 GHz WiFi signal to multiple devices at once in your RV/boat/home, the WiFi CampPro 3 mini is a perfect choice!

- R36AHAWUS036ACHM
- USB cable (3 meters length)
- DC 12V power adapterUSB clip

- R36A antennaAWUS036ACHM antenna
- Quick install guide