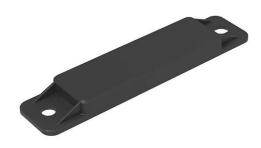

## MBS01 - iBeacon Tag for Smart Warehousing

## Product Description

MBS01 - iBeacon Tag for Smart Warehousing

MBS01, a location beacon designed for pallets and crates tracking in warehouse and manufacturing industry, is compatible with BLE 5.0, allowing real-time monitoring of the inventory and asset. Simply mounted on the pallets or crates with its perfect match size, MBS01 provides real-time visibility of the location and movement of the tagged items. Workflow and productivity enhancement is there for you with this pallet beacon.