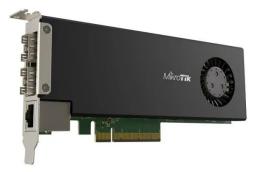

## Product Description

CCR2004-1G-2XS-PCIe - Cloud Core Router 2004-1G-2XS-PCIe

Save space in your server room by adding a real CCR2004 ... within the server itself! This unique product combines a simple 2x 25 Gigabit PCIe Ethernet adapter with the impressive capabilities of a fully-fledged router.

By default, the PCIe interface will show up as four virtual Ethernet interfaces. Two interfaces in passthrough mode to the 25G SFP28 cages. Remaining two virtual Ethernet-PCIe interfaces are bridged with the Gigabit Ethernet port for management access. The user can configure all interfaces and settings freely since it is running fully functional RouterOS here.

- Product code: CCR2004-1G-2XS-PCIe
  CPU: AL32400 2 GHz
  CPU architecture: ARM 64-bit
  CPU core count: 4
  Size of RAM: 4 GB
  RAM type: DDR4
  Storge: 128 MR\_NAND

- RAM type: DDR4
  Storage: 128 MB, NAND
  Number of 1G Ethernet ports: 1
  Number of 25G SFP28 ports: 2
  Operating system: RouterOS (license level 6)
  Dimensions: 170 x 69 x 18 mm
- Operating temperature: -20°C to +60°C
- Max. power consumption: 25 W
  Certification CE, FCC, IC
- Included parts: High bracket