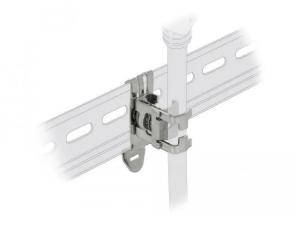

## Product Description

Shield clamp for top-hat rail - cable diameter 3 - 8 mm

With this shield clamp from Delock, a cable with a diameter of 3 - 8 mm can be attached to a 35 mm wide top-hat rail. In addition, the clamp can also be used as an EMC shield. In this case, unwanted electrical or electromagnetic effects are diverted to the top-hat rail.

To attach a cable to the terminal, the spring must be pressed down with a tool, e.g. a screwdriver. Once a cable is attached to the terminal, the best way to release it is to press down the spring with the cable. The shield clamp can also be screwed on to the top-hat rail; an Allen key size HX3 is required for this.