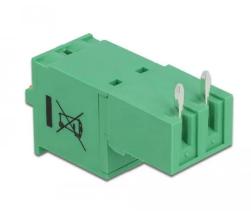

## 66505 - Terminal block set for board 2 pin 5.08 mm pitch horizontal

0,<sup>79</sup> EUR

Item no.: 350215 shipping weight: 0.10 kg Manufacturer: Delock

## Product Description

Terminal block set for PCB 2 pin 5.08 mm pitch horizontal

This terminal block set from Delock is soldered onto a PCB to create a detachable connection between two components.

- Connections terminal block: 1 x 2 pin terminal block male, 1 x 2 pin terminal block with push button
   Connections terminal block: 1 x 2 pin terminal block socket, 1 x 2 pin terminal block with solder pins

- Grid dimension: 5.08 mm
   Ambient temperature: -40 °C ~ 105 °C
- Suitable for wire cross-sections from 24 to 12 AWG
   Material: plastic

- Colour: green
  Dimensions (LxWxH): approx. 25.6 x 20.9 x 15.0 mm
  Package contents: terminal block, connection terminal