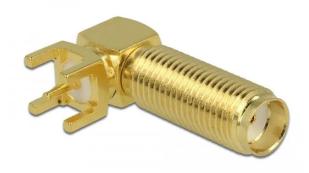

## Product Description

SMA socket 90° PCB thread length 16 mm

This socket from Delock is suitable for solder mounting on PCBs. The gold coating prevents corrosion and ensures an optimal connection.

- Connection: 1 x SMA socket 90
- Pin: Brass gold plated
   Insulation: PTFE
- Housing: brass gold plated
- Frequency range: 0 6 GHz
  Impedance: 50 Ohm

- Impedance: 50 Chin
  VSWR: 1.5
  Thread type: 1/4" 36 UNS 2A
  Thread length: 16 mm
  Operating temperature: -55 °C ~ 165 °C
  Dielectric strength: 500V / 50Hz
  Culder temperature: 5 coldaria points

- Dielectric strength: 500V / 50H2
  Solder mounting: 5 soldering points
  Dimensions (LxHxD): 22.0 x 12.0 x 4.6 mm
  System requirements: Suitable board for mounting the SMA connector
  Package contents: SMA socket