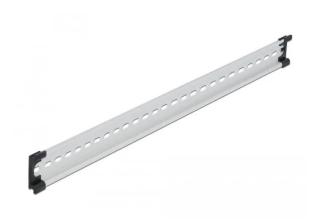

## 66171 - Top-hat rail 35 x 7.5 mm (19") aluminium

## Product Description

Top-hat rail 35 x 7.5 mm (19") aluminium

This top-hat rail from Delock is suitable for mounting various electronic devices and components.

The top-hat rail can be fixed in a control cabinet and is used as a mounting system for e.g. power supplies, screw terminals and interface modules.

To enable easy mounting, the top-hat rail is provided with slotted holes.

- Mounting hole: 12.0 x 5.5 mmMaterial: aluminium
- Dimensions (LxWxH): approx. 482.0 x 35.0 x 7.5 mm
  Package contents: 1 x top-hat rail, 2 x end cover