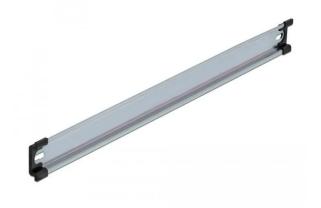

## Top-hat rail 35 x 7.5 mm (19") steel

This top-hat rail from Delock is suitable for mounting various electronic devices and components.

The top-hat rail can be fixed in a control cabinet and is used as a mounting system for e.g. power supplies, screw terminals and interface modules. To enable easy mounting, the top-hat rail is provided with a mounting hole on both sides.

- Mounting hole: 15.0 x 6.2 mm
  Material: steel
- Dimensions (LxWxH): approx. 482.0 x 35.0 x 7.5 mm
  Package contents: 1 x top-hat rail, 2 x end cover

Specifications

Scan this QR code to view the product All details, up-to-date prices and availability