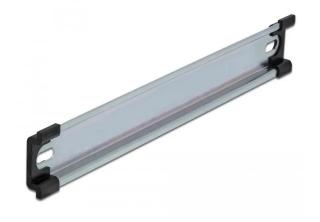

## Top-hat rail 35 x 7.5 mm (10") steel

This top-hat rail from Delock is suitable for mounting various electronic devices and components.

The top-hat rail can be fixed in a control cabinet and is used as a mounting system for e.g. power supplies, screw terminals and interface modules. To enable easy mounting, the top-hat rail is provided with a mounting hole on both sides.

- Mounting hole: 15.0 x 6.2 mm
  Material: steel
- Dimensions (LxWxH): approx. 254.0 x 35.0 x 7.5 mm
  Package contents: 1 x top-hat rail, 2 x end cover

Specifications

Scan this QR code to view the product All details, up-to-date prices and availability