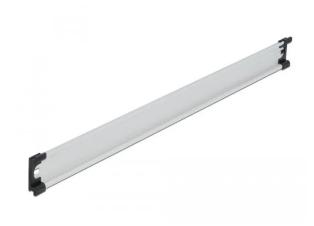

## Product Description

Top-hat rail 35 x 7.5 mm (19") aluminium

This top-hat rail from Delock is suitable for mounting various electronic devices and components.

The top-hat rail can be fixed in a control cabinet and is used as a mounting system for e.g. power supplies, screw terminals and interface modules.

To enable easy mounting, the top-hat rail is provided with a mounting hole on both sides.

- Mounting hole: 12.0 x 5.5 mmMaterial: aluminium
- Dimensions (LxWxH): approx. 482.0 x 35.0 x 7.5 mm
  Package contents: 1 x top-hat rail, 2 x end cover