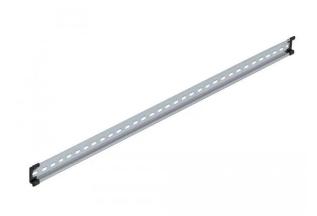

## 66194 - Top-hat rail 35 x 7.5 mm (100 cm) steel

## Product Description

Top-hat rail 35 x 7.5 mm (100 cm) steel

This top-hat rail from Delock is suitable for mounting various electronic devices and components.

The top-hat rail can be fixed in a control cabinet and is used as a mounting system for e.g. power supplies, screw terminals and interface modules.

To enable easy mounting, the top-hat rail is provided with slotted holes.

- Mounting hole: 15.0 x 6.2 mmMaterial: steel
- Dimensions (LxWxH): approx. 1 x 35 x 15 mm
  Package contents: 1 x top-hat rail, 2 x end cover