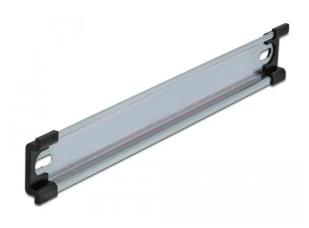

## Product Description

Top-hat rail 35 x 7.5 mm (25 cm) steel

This top-hat rail from Delock is suitable for mounting various electronic devices and components.

The top-hat rail can be fixed in a control cabinet and is used as a mounting system for e.g. power supplies, screw terminals and interface modules.

To enable easy mounting, the top-hat rail is provided with a mounting hole on both sides.

- Mounting hole: 15.0 x 6.2 mmMaterial: steel
- Dimensions (LxWxH): approx. 250 x 35 x 7.5 mm
  Package contents: 1 x top-hat rail, 2 x end cover