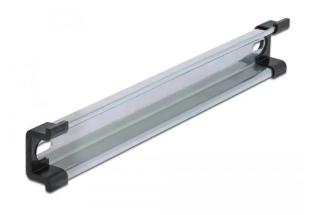

## Top-hat rail 35 x 15 mm (25 cm) steel

This top-hat rail from Delock is suitable for mounting various electronic devices and components.

The top-hat rail can be fixed in a control cabinet and is used as a mounting system for e.g. power supplies, screw terminals and interface modules.

To enable easy mounting, the top-hat rail is provided with a mounting hole on both sides.

- Mounting hole: 15.0 x 6.2 mm
  Material: steel
- Dimensions (LxWxH): approx. 500 x 35 x 15 mm
  Package contents: 1 x top-hat rail, 2 x end cover