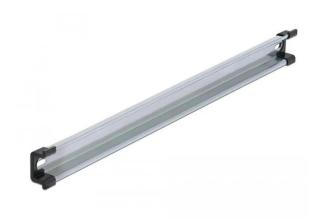

## Product Description

Top-hat rail 35 x 15 mm (50cm) steel

This top-hat rail from Delock is suitable for mounting various electronic devices and components.

The top-hat rail can be fixed in a control cabinet and is used as a mounting system for e.g. power supplies, screw terminals and interface modules.

To enable easy mounting, the top-hat rail is provided with a mounting hole on both sides.

- Mounting hole: 15.0 x 6.2 mmMaterial: steel
- Dimensions (LxWxH): approx. 500 x 35 x 15 mm
  Package contents: 1 x top-hat rail, 2 x end cover