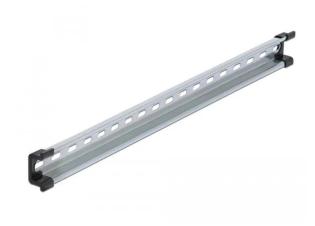

## Product Description

Top-hat rail 35 x 15 mm (50cm) steel

This top-hat rail from Delock is suitable for mounting various electronic devices and components.

The top-hat rail can be fixed in a control cabinet and is used as a mounting system for e.g. power supplies, screw terminals and interface modules. To enable easy mounting, the top-hat rail is provided with slotted holes.

- Mounting hole: 15.0 x 6.2 mmMaterial: steel
- Dimensions (LxWxH): approx. 500 x 35 x 15 mm
  Package contents: 1 x top-hat rail, 2 x end cover