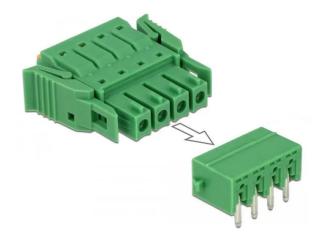

## Product Description

Terminal block set for PCB 4 pin 3.81 mm pitch horizontal This terminal block set from Delock is soldered onto a PCB to create a detachable connection between two components.

- Connections: Terminal block: 1 x 4 pin terminal block male, 1 x 4 pin terminal block with solder pins; connecting terminal: 1 x 4 pin terminal block female, 1 x 4 pin terminal block with snap-in function
- Grid dimension: 3.81 mm
  Ambient temperature: -40 °C ~ 105 °C
- Suitable for wire coss-section range from 24 to 12 AWG
  Material: plastic
- Colour: green
- Dimensions (LxWxH): approx. 16.00 x 9.05 x 6.95 mm
   Package contents: Terminal block, connecting terminal