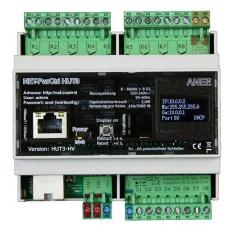

## Product Description

NET-PWRCTRL HUT 3 LV - 8 Ethernet/Internet controlled relays, 16A

- 8 relays controlled independently via Ethernet/Internet with the web browser or from the desktop, worldwide control
- Display8 inputs or outputs freely configurable
- Screw terminals
- Separable connections
- No software (except web browser) needed to control or set the unit
- HTML of the pages can be changed and charged
   8-30V~/10-40V~ power supply for the electronics

- Characteristics: 8-wayRated voltage: 8-30V~/10-40V-

- Rated voltage: 8-30V~/10-40VIntrinsic current consumption: 1.6 W
  Max. load of each relay: 16 A/250 V~; 16 A/14-; TÜV R50126372
  Temperature range: -20°C to +60°C
  Humidity: 10 to 90% non-condensed
  Dimensions: L 106 x W 9 x H 59 mm; 6 HUT fuses (17.5 mm) = 105 mm
  Scope of delivery: HUT case, Ethernet cable
  System requirements: Windows XP, Vista, 7, 8, 10, Android, iPad, network
  Tested with LE Chrome Cores Firefox Sofari Android iPad
- Tested with: IE, Chrome, Opera, Firefox, Safari, Android, iPad