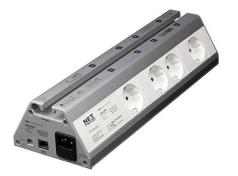

## Product Description

NET-PwrCtrl Redundant - 8 Ethernet/Internet controlled sockets, 10A 8 sockets controlled independently via Internet/Ethernet. The NET-PwrCtrl switches between two different power supply sources. If one of the sources fails, it automatically switches to the other.

- Characteristics: 8-way
  Rated voltage: 100-240 V~ 50 Hz
  Cable length: 1.8 m

- Cable length: 1.8 m
  Power consumption: 3.6 W
  Max. load: All sockets together 2300 W (10 A)
  Dimensions: L 350 x W 120 x H 76 mm
  Scope of delivery: Power strip, 2x power cables, Ethernet cable
  System requirements: Windows XP, Vista, 7, 8, 10, Android, iPad, network
  Tasted with JF, Observe Covers, 50 years, 61 where the detail black of the stress of the stress
- Tested with: IE, Chrome, Opera, Firefox, Safari, Android, iPad