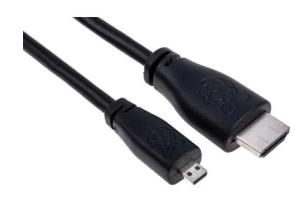

## T7733AX-RS - 2 m HDMI to Micro HDMI Cable, Black

## Product Description

2 m HDMI to Micro HDMI Cable, Black

The official Raspberry Pi HDMI cables are for use with the Raspberry Pi 4 board. This high quality cable has been designed with quality materials to provide optimum performance and functionality from your Raspberry Pi. Triple layer shielding enables the best performance for the Raspberry Pi 4 Wi-Fi and Bluetooth connectivity. Available in black or white, and with a choice of 1 m or 2 m, the Raspberry Pi HDMI cables meet the version 2.0 standards.