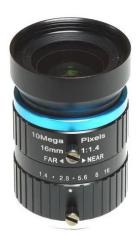

## SC0123 - Camera Lens CSI-2 with 10 Megapixels Resolution

## Product Description

Camera Lens CSI-2 with 10 Megapixels Resolution

Raspberry Pi camera lense with a manual iris. You can adjust the opening to allow more or less light by physically adjusting the iris. This lenses has a resolution of 10 Megapixel with a aluminium alloy (anodic black) + 9G structure.

- Focal length of 6 mm
- 10 to 30 mm size tolerance
  67.53 mm optical length
- 1 inch image format