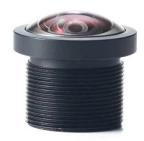

## RP-L195 - Interchangeable Camera Lens with IR Filter

## Product Description

Interchangeable Camera Lens with IR Filter

Each lens is available with either an Infrared (IR) filter for use with a daylight camera or a blue light filter for use with the Pi NoIR camera. There are 4 different angles of lens, each with either the blue or IR filter for the RP-VC1N Camera module.

Note: Mounting bracket required.

- 195° fish eye lens

- Type: Interchangeable lens
  Series: IR filter
  Supported video ports: Raspberry Pi
  Height: 13.89 mm