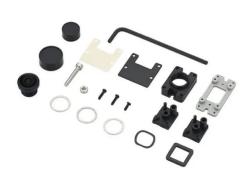

## Product Description

Video Capture Module Mounting Bracket

The Designspark Raspberry Pi camera assembly kit by Entaniya is for attaching a 220° lens (super-wide fisheye) with IR cut filter to the Raspberry Pi Camera V2. This camera is not included in this kit so it has to be purchased separately.

- RP-220 lens included
- Includes sheet a of fibre glass
   Aluminium plate with excellent heat radiation efficiency
- Solid aluminium block cutting parts
  8 megapixels fixed focus (it's possible to adjust the focus with bezel) lens is included