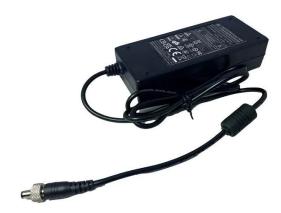

## EP-PS12V6A72WFJ - UP Squared Pro/UP Xtreme i11/UP 4000/UPS 6000 PSU w/o **Power Cord**

23,36 EUR

Item no.: EP-PS12V6A72WFJ

shipping weight: 0.40 kg

Manufacturer: UP Bridge the Gap

## Product Description

EP-PS12V6A72WFJ - UP Squared Pro/UP Xtreme i11/UP 4000/UPS 6000 PSU w/o Power Cord The power supply provides 12 V, 6 A (72 W) and is designated for the UP Squared Pro and UP Xtreme i11. Please note: No power cord included. You need to buy it separately.