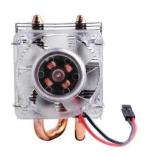

## Product Description

Low-Profile Ice Tower Cooling Fan For Raspberry Pi

The 52Pi low-profile ice tower cooling fan for Raspberry Pi is inspired by the single-stack tower-style heatsink and fan assemblies which dominate the desktop PC. It has a colourful LED with automatic colour change and a 5 mm copper tube. It is easy to use as plug and play.

- Compatible with Raspberry Pi 4B/3B+/3B
   Colorful LED fan with automatic color change
   Single-stack tower-style heatsink
- DC 5 V power in (can be powered by the Raspberry Pi)
  5 mm copper tube
- Super heat dissipation
  Rated power 0.4 W @ 5 V, 0.08 A
  Easy to setup
- Acrylic protection panelPlug and play