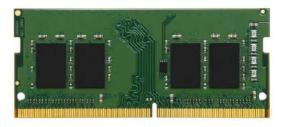

## KCP432SS6/8 - 8 GB DDR4 3200 MHz, 1 Modul

26,<sup>49 EUR</sup>

Item no.: 346376 shipping weight: 0.10 kg Manufacturer: Kingston

## Product Description

DDR4 - 8 GB - SO DIMM 260-PIN - unbuffered

DDR4 brings some improvements in speed and performance compared to previous generations. A fourth generation RAM bar has more pins connecting it to the board to accommodate the higher speed. Each DIMM gets a direct line to the CPU controller to avoid delays or bottlenecks in the data transfer from the CPU to the RAM. DDR4 also contains innovations that reduce power requirements and increase reliability.

- Product type: RAM memoryCapacity: 8 GB
- Capacity: 8 GB

  Memory type: DDR4 SDRAM SO DIMM 260-PIN

  Expansion type: Generic

  Data Integrity Check: Non-ECC

  Speed: 3200 MHz (PC4-25600)

  Latency: CL22

- Performance Features: Single Rank, unbuffered
   Voltage: 1.2 V