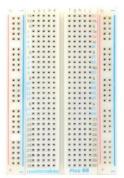

## Product Description

Monk Makes Breadboard for Raspberry Pi Pico

It can be tricky to work out which pin is which when the Raspberry Pi Pico is attached to solderless breadboard.

The Monk Makes breadboard for Pico solves this problem by labelling the Pico pins on the 400-point solderless breadboard.

- 400 tie points
  2x power busses
  Size: 8.2 x 5.5 x 0.85 cm
  Self-adhesive back
- Accepts wires and legs: 20-29 AWG
  Maximum voltage AC/DC: 50 V
  Maximum current: 2 A
- Specifications

Scan this QR code to view the product All details, up-to-date prices and availability