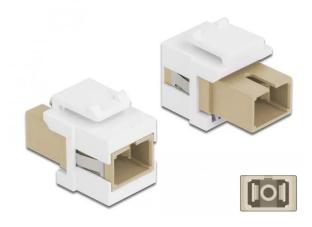

## 86331 - Keystone Module SC Simplex female to SC Simplex female beige / white

## Product Description

Delock Keystone Module SC Simplex female to SC Simplex female beige / white

This module by Delock can be used to extend fiber optic cables. Thanks to the standardized dimensions, it is easy to snap-in in various brackets, such as B. Keystone patch panels, boxes or housings.

- Connector: 1 x SC Simplex female > 1 x SC Simplex female
- Color: beige
   For multimode fibers
- Insertion Loss & It; 0.3 dBWith dust cover
- For installation in Keystone brackets with 19.2 x 14.9 mm
- Housing color: white
  Dimensions (LxWxH): approx. 27.4 x 16.5 x 21.9 mm