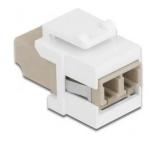

## 86347 - Keystone module - LC duplex female to LC duplex female, beige/ white

from **3,14 EUR** 

Item no.: 345525 shipping weight: 0.10 kg Manufacturer: Delock

## Product Description

Keystone module - LC duplex female to LC duplex female, beige/ white

This module by Delock can be used to extend fiber optic cables. With its standardised dimensions it can be used for easy snap-in mounting in e.g. a Keystone patch panel, face plate or surface-mount box.

- Connectors: 1x LC Duplex female > 1x LC Duplex female
- Color: beigeFor: multi-mode fiber
- Insertion loss: < 0.3 dB</li>With: Dust covers

- Keystone ports: with 19.2 x 14.9 mm
  Housing color: white
  Dimensions (L x W x H): ca. 29.2 x 16.5 x 21.9 mm
- System requirements: Á free LC Duplex plug
  Package content: Keystone module
- Package: Zip poly bag