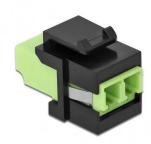

## 86330 - Keystone module - LC duplex female to LC duplex female, lime green/ black

from **3,14 EUR** 

ltem no.: 345509 shipping weight: 0.10 kg Manufacturer: Delock

## Product Description

Keystone module - LC duplex socket to LC duplex socket, lime green/ black

This module by Delock can be used to extend fiber optic cables. With its standardised dimensions it can be used for easy snap-in mounting in e.g. a Keystone patch panel, face plate or surface-mount box.

- Connectors: 1x LC Duplex female > 1x LC Duplex female
- Color: limegreenFor: multi-mode fiber
- Insertion loss: < 0.3 dB</li>With: Dust covers
- Keystone ports: with 19.2 x 14.9 mm
  Housing color: black
  Dimensions (L x W x H): ca. 29.2 x 16.5 x 21.9 mm