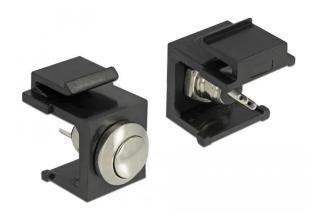

## 86402 - Keystone push button black

## Product Description

Keystone push button black

This Keystone push button by Delock serves as an on / off switch or reset button for electronic components and can be used e.g. B. installed in a housing or device and wired. Thanks to the standardized dimensions, it is easy to snap-in in various brackets, such as B. Keystone patch panels, boxes or housings.

- Connection: internal: 2 x solder connection
- Connection: internal: 2 x solder connection
  Operating voltage / current: max. 24 V / 1 A
  For installation in Keystone brackets with 19.2 x 14.9 mm
  Length in front of the front panel: approx. 2.0 mm
  Color: black

- Dimensions (LxWxH): approx. 19.8 x 16.3 x 22.3 mm