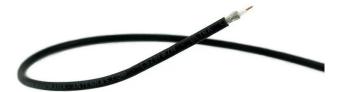

## Product Description

Low Loss Antenna Cable RG58, 2 m

The 50 Ohm CS29 cable (RC58 C/U cable) is a 5 mm high quality double shielded high frequency cable. One of the characteristics of the Panorama Antennas CS29 cable is the flexibility of the cable. The dielectric consists of white polyethylene, which is insulated with an aluminum foil and a wire mesh. The cable sheath consists of thermoplastic elastomers.

- Attenuation: 2.2 dB at 10 m 400 MHz; 3.8 dB at 10 m 1 GHz; 5.5 dB at 10 m 2 GHz
  Shielding: < -85 dB in relation to IEC 61196-1</li>
  Color: Black

- Outer jacket: TPE
  Temperature range: -40°C/+80°C