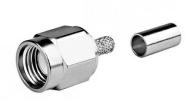

## Product Description

SMA plug (f) straight RG58, RG58 C/U

 $SMA\ reverse\ socket\ for\ the\ following\ cable\ types:\ RG58,\ RG58C/U,\ LMR240,\ CS29\ panorama\ cable,\ CS23\ panorama\ cable.$ 

- Version: Straight
- Surface: Nickel-plated
- Assembly: Inner conductor soldering or crimping; Outer conductor crimping