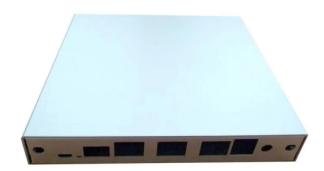

## CASE1D6U - Enclosure, 3x LAN + 1x SFP + USB, alu

## Product Description

CASE1D6BLKU - Enclosure, 3x LAN + 1x SFP + USB, alu

Enclosure designed for ALIX.2 boards. Cutouts for 3x LEDs and 1x switch in front, cutouts for DB9, 3x LAN, 2x SMA connectors, DC jack in back. Enclosure made of anodized or painted aluminum. Dimensions 168 mm wide x 157 mm deep x 30 mm high, RoHS compliant. Use with: