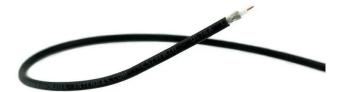

## Product Description

Low Loss Antenna Cable RG58, 7 m

The 50 Ohm CS29 cable (RC58 C/U cable) is a 5 mm high quality double shielded high frequency cable. One of the characteristics of the Panorama Antennas CS29 cable is the flexibility of the cable. The dielectric consists of white polyethylene, which is insulated with an aluminum foil and a wire mesh. The cable sheath consists of thermoplastic elastomers.

- Attenuation: 2.2 dB at 10 m 400 MHz; 3.8 dB at 10 m 1 GHz; 5.5 dB at 10 m 2 GHz
  Shielding: < -85 dB in relation to IEC 61196-1</li>
  Color: Black

- Outer jacket: TPE
  Temperature range: -40°C/+80°C