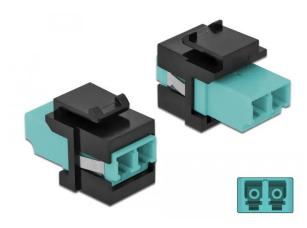

## 86720 - Keystone Module LC Duplex female to LC Duplex female aqua / black

## Product Description

Keystone Module LC Duplex female to LC Duplex female aqua / black

This module by Delock can be used to extend fiber optic cables. Thanks to the standardized dimensions, it is easy to snap-in in various brackets, such as B. Keystone patch panels, boxes or housings.

- Connectors: 1 x LC Duplex female > 1 x LC Duplex female
- Color: aqua
- For multimode fibers
  Insertion loss < 0.2 dB</li>
- With dust cover
   For installation in Keystone brackets with 19.2 x 14.9 mm
- Housing color: black
- Dimensions (LxWxH): approx. 27.4 x 16.5 x 21.9 mm