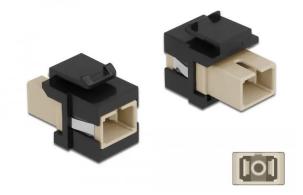

## Product Description

Keystone Module SC Simplex female to SC Simplex female beige / black

This module by Delock can be used to extend fiber optic cables. Thanks to the standardized dimensions, it is easy to snap-in in various brackets, such as B. Keystone patch panels, boxes or housings.

- 1. Connectors: 1 x SC Simplex female > 1 x SC Simplex female
- Color: beigeFor multimode fibers
- Insertion loss < 0.3 dB</li> With dust cover
- For installation in Keystone brackets with 19.2 x 14.9 mm
- Housing color: black
  Dimensions (LxWxH): approx. 27.4 x 16.5 x 21.9 mm