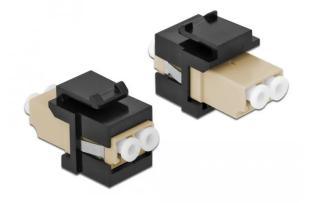

## Product Description

Keystone Module LC Duplex female to LC Duplex female beige / black

This module by Delock can be used to extend fiber optic cables. Thanks to the standardized dimensions, it is easy to snap-in in various brackets, such as B. Keystone patch panels, boxes or housings.

- Connectors: 1 x LC Duplex female > 1 x LC Duplex female
- Color: beige
- For multimode fibers
  Insertion loss < 0.2 dB</li>
- With dust cover
  For installation in Keystone brackets with 19.2 x 14.9 mm Housing color: black
- Dimensions (LxWxH): approx. 27.4 x 16.5 x 21.9 mm