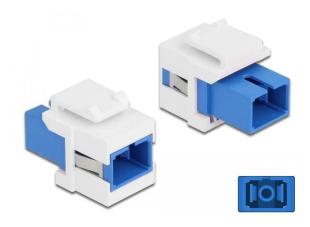

## 86714 - Keystone Module SC Simplex female to SC Simplex femaleblue / white

1,38 EUR

Item no.: 344553 shipping weight: 0.10 kg Manufacturer: Delock

## Product Description

Keystone Module SC Simplex female to SC Simplex female blue / white

This module by Delock can be used to extend fiber optic cables. Thanks to the standardized dimensions, it is easy to snap-in in various brackets, such as B. Keystone patch panels, boxes or housings.

- Connectors: 1 x SC Simplex female > 1 x SC Simplex female
- Color: blue
- For singlemode fibers
  Insertion loss < 0.2 dB</li>
- With dust cover
  For installation in Keystone brackets with 19.2 x 14.9 mm
- Housing color: white
  Dimensions (LxWxH): approx. 27.4 x 16.5 x 21.9 mm