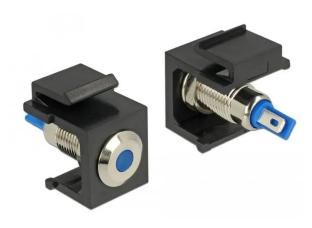

## 86461 - Keystone LED blue 6 V flat, black

## Product Description

Keystone LED blue 6 V flat, black

This Keystone LED by Delock can e.g. B. installed in a housing or device and wired to display different operating states. Thanks to the standardized dimensions, it is easy to snap-in in various brackets, such as B. Keystone patch panels, boxes or housings.

- Connections: internal: 2 x solder connections
- Connections: Internal: 2 x solder connections
  Operating voltage / current: 6 V DC / 30 mA
  For installation in Keystone brackets with 19.2 x 14.9 mm
  LED color: blue
  Length in front of the front panel: approx. 1.5 mm

- Housing color: black
  Dimensions (LxWxH): approx. 23.7 x 16.3 x 22.3 mm