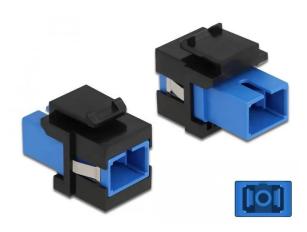

## 86812 - Keystone module SC Simplex socket to SC Simplex socket blue / black

## Product Description

Keystone module SC simplex socket to SC simplex socket blue / black

This module by Delock can be used to extend fiber optic cables. With its standardised dimensions it can be used for easy snap-in mounting in e.g. a Keystone patch panel, face plate or surface-mount box.

- Connectors: 1 x SC Simplex female > 1 x SC Simplex female
- Color: blue
- For singlemode fibers
  Insertion Loss < 0.2 dB</li>
- With dust cover
- For installation in Keystone brackets with 19.2 x 14.9 mm
- Housing color: black
- Dimensions (LxWxH): approx. 27.4 x 16.5 x 21.9 mm