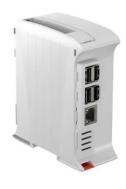

## 10.0052450.RP4 - ABS DIN rail case for use with Raspberry Pi 4

## Product Description

10.0052450.RP4 - ABS DIN rail case for use with Raspberry Pi 4

Italtronic proposes a new industrial, home and building automation enclosure useful to contain embedded electronic boards.

- Material: PC/ABS self-extinguishing
  Color: Grey
  RoHS compliant
  For use with: Raspberry Pi 4

- Series: Enclosures for embedded platforms
   External dimensions: 119.5 x 101 x 45 mm