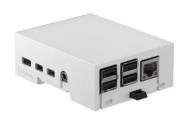

## 33.0414000.RP4 - ABS DIN rail enclosure for use with Raspberry Pi 4

## Product Description

33.0414000.RP4 - ABS DIN rail enclosure for use with Raspberry Pi 4

Italtronic proposes a new industrial, home and building automation enclosure useful to contain embedded electronic boards.

- Material: PC/ABS self-extinguishing

- Material: PO/ABS sell-extinguishing
  Color: Grey
  For use with: Raspberry Pi 4
  Series: Enclosures for embedded platforms
  External dimensions: 90 x 71.1 x 32.2 mm