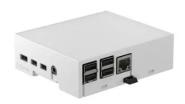

## 33.0614000.RP4 - ABS case for use with Raspberry Pi 4

**24**,<sup>10</sup> EUR

Item no.: 344268 shipping weight: 0.10 kg Manufacturer: Italtronic

## Product Description

33.0614000.RP4 - ABS case for use with Raspberry Pi 4

Italtronic proposes a new industrial, home and building automation enclosures useful to contain the more famous embedded electronic boards.

- Material: PC/ABS self-extinguishing
  Color: Grey
  RoHS compliant
  For use with: Raspberry Pi 4
  Series: Enclosures for embedded platforms
  External dimensions: 106.2 x 106.2 x 32.2 mm