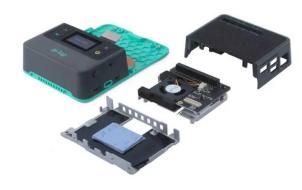

## Product Description

PT4-DIY-01 - Development Board Case in black for use with Raspberry Pi 4

The pi-top[4]DIY is the only Raspberry Pi 4 case with a built-in battery and power management system. The 5 hour internal battery makes projects running for a longer time. The best-in-class power management system includes soft shutdown and UPS to avoid SD card corruption. The integrated heat sink and centrifugal cooling fan make temperature regulation a breeze, even with overclocking.

Interact with your Raspberry Pi on-the-go with the 128x64 OLED mini screen and programmable buttons. Full access to the Raspberry Pi's GPIO and ports.

- For use with: Raspberry Pi 4
- Color: BlackSeries: PT4