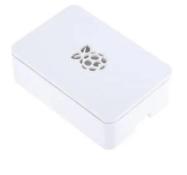

## Product Description

ABS Case for Use with Raspberry Pi 2B, 3B, 3B+ in White This range of protective cases for the Raspberry Pi 3 B+ are available in four color options: black, clear, white and red. Features & Benefits

- Made of ABS plastic
- Ventilation
- Rubber feet
  Cut-outs for all connections
- 3 parts that easily clip together
  Space for expansion boards
  Slots under the top case that allow external ribbon-cable access to GPIO and camera/display headers
- For use with: Raspberry Pi 2B, 3B, 3B+
- Color: White
  External dimensions: 93.7 x 62.6 x 31.5 mm
- Body material: ABS