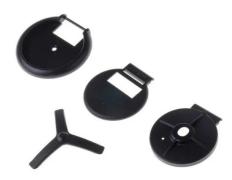

## RPI-CAM.9 - Raspberry Pi HD Camera Board Cases, black

## Product Description

Raspberry Pi HD Camera Board Cases, black

The range of OKW Enclosures circular camera cases for the Raspberry Pi camera and Pi NoIR camera boards come in 3 colours — black, clear and a light grey. The cases easily clip open and closed and feature cut-outs for all camera to Pi connections.

- For use with: Raspberry Pi Camera, Raspberry Pi NoIR Camera
- Color: Black
  External dimensions: 50 x 10 mm